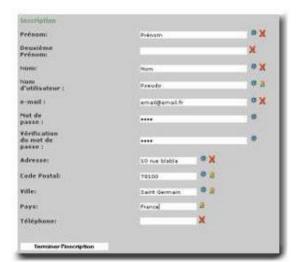

make sure that your gps has been connected to your computer, this is recognised automatically, and click next. You arrive on the site of gpstopo.fr, on the right-hand side you click on "enregistrer yous".

By clicking on the link in the mail your account is confirmed.

log-in with your login name and click on "deverouillage" (right-hand side line)

Fill in your serial number and your CD code and select your type of gps. The new 25 digit code it is possible to print it out, or you can select you the code (Ctrl X) and paste (Ctrl V) in your garmin unlock.