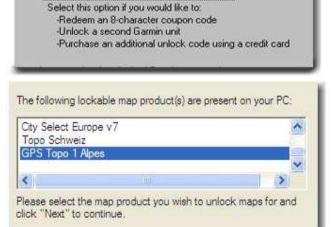

No, I need to get a 25-character unlock code.

choose "run mapsource now", you will get the following screen. choose for unlock and then choose to "NO I need..." and choose next

Scroll down and select gps topo, afterwards choose next.